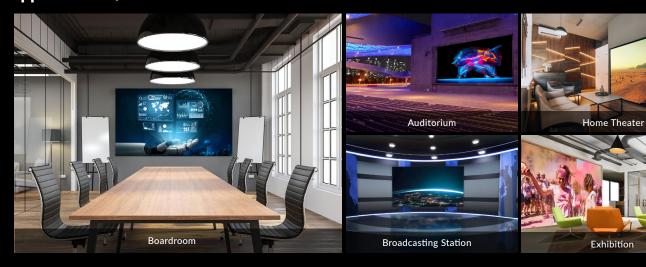

th > our redundant design

Robust and reliable power and signal redundancy are built into the system to keep uninterrupted operations and maximum uptime.





# Simple compact and stylish > to fit any space

The Stellar Series supports floor mounting, wall mounting, curved mounting and more - ensuring you get the perfect fit for your specific needs.

Full front maintenance Hot-swappable modules



### **Comprehensive protection** >

Cutting-edge flip-chip COB technology featuring the world's most advanced technology.

Fully protected from dust, impact, humidity, static electricity and oxidation for long lasting reliability.

The surface is coated with a matte black protective film for excellent black consistency.

IP65 protection rating for reliable indoor operations



## Applications >



### **SPECIFICATIONS**

| Model                               | C84-08VB                                     | C84-12VB                                     |
|-------------------------------------|----------------------------------------------|----------------------------------------------|
| Pixel Pitch                         | P0.84mm                                      | P1.26mm                                      |
| Resolution                          | 960 x 540                                    | 640 x 360                                    |
| Panel Technology                    | Full flip-chip COB                           | Full flip-chip COB                           |
| Unit Size (W $\times$ H $\times$ D) | 806.4*453.6*27mm                             | 806.4*453.6*27mm