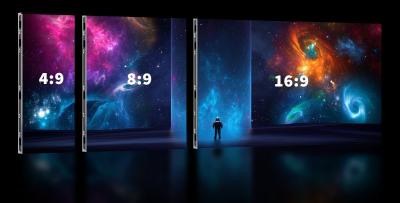

## Unleash your creativity with > the flexible size options

#### Three different cabinet size ratios of 4:9, 8:9 and 16:9

Built with precision die-casting aluminium material for unbeatable flatness.

## Possibilities to splice for any screen size: 18:9, 20:9, and more

Get stunning visuals with UHD and FUHD resolutions with effortless ease.