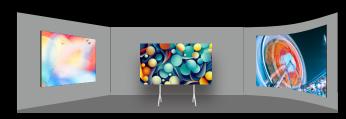

## Unleash your creativity with > the flexible size options

#### Three different cabinet size ratios of 4:9, 8:9 and 16:9

Built with precision die-casting aluminium material for unbeatable flatness.

## Possibilities to splice for any screen size: 18:9, 20:9, and more

Get stunning visuals with UHD and FUHD resolutions with effortless ease.