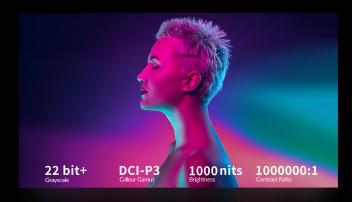

#### > Truly immersive experience.

The flip-chip COB packaging technology delivers a high contrast ratio of one million to one and a high DCI-P3 colour gamut, restoring the true colour of the image and making details clearly visible.