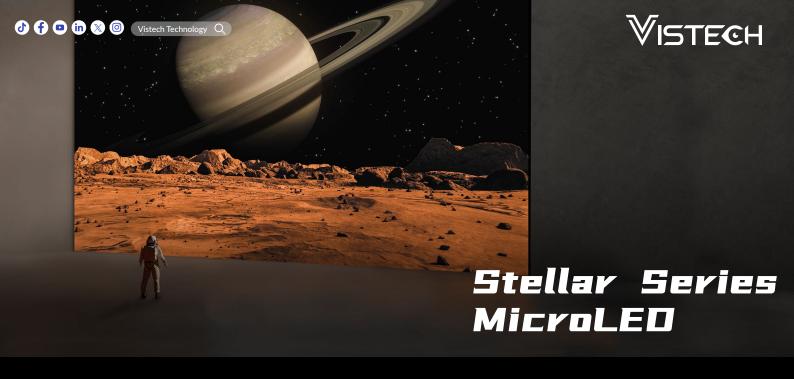

# Simple compact and stylish > to fit any space

The Stellar Series supports floor mounting, wall mounting, curved mounting and more - ensuring you get the perfect fit for your specific needs.

Full front maintenance Hot-swappable modules