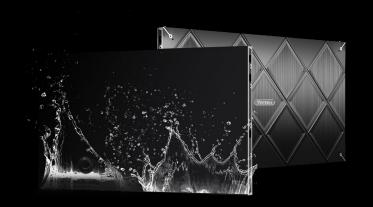

### **Comprehensive protection** >

Cutting-edge flip-chip COB technology featuring the world's most advanced technology.

Fully protected from dust, impact, humidity, static electricity and oxidation for long lasting reliability.

The surface is coated with a matte black protective film for excellent black consistency.

IP65 protection rating for reliable indoor operations